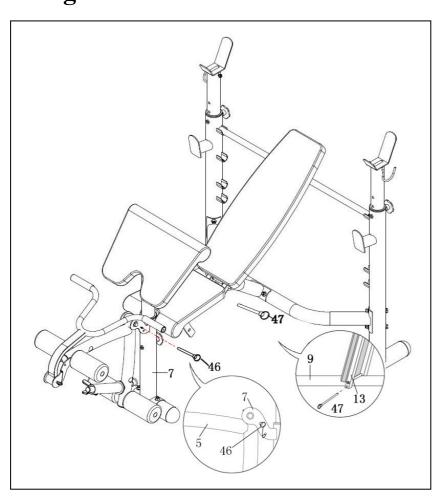

Insert the  $\Phi 8*110mm$  Lock Pin (47) to Main Frame (9) and please lock Backrest Frame (13) with Main Frame (9) for upright position.

For safety please lock **Leg Extension** (7) by placing the **Φ8\*65mm Lock Pin** (**46**) in middle hole at Front Upright Post bracket when device not in use. Then placing the **Lock Pin** (**46**) in the bottom hole for when device in use.

# Now go back and re-check all nuts and bolts are tightened

| NO | DESCRIPTION.       | QTY |
|----|--------------------|-----|
| 46 | LOCK PIN (Ф8*65mm) | 1   |
| 47 | LOCK PIN(Φ8*110mm) | 1   |