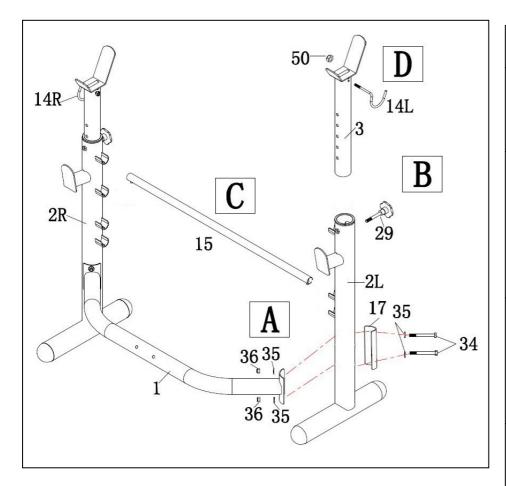

#### Place all parts on the floor carefully

- A. Attach the two Upright (2L&2R) to the Cross Bar (1) with Upright connect Plate (17) using four Hex Bolts M10\*95mm (34), eigth M10 Curved Washers (35) and four M10 Lock Nuts (36) on each side.
- B. Slide the Adjustable Upright Tubes (3) to left & right Upright (2L&2R) using Knob Bolt (29).
- C. Slide the Adjustment Backrest Tube (15) into the highest pair of U-shaped brackets.
- D. Insert the Left and Right Safety Hooks (14L & 14R) into the holes on top of both Adjustable
   Upright Tubes (3). Secure them with two M8 Lock Nuts (50).

| NO | DESCRIPTION.            | QTY |
|----|-------------------------|-----|
| 34 | HEX BOLTS<br>(M10*95mm) | 4   |
| 35 | CURVED WASHER (M10)     | 8   |
| 36 | NYLON LOCKNUT (M10)     | 4   |
| 50 | NYLON LOCKNUT (M8)      | 2   |