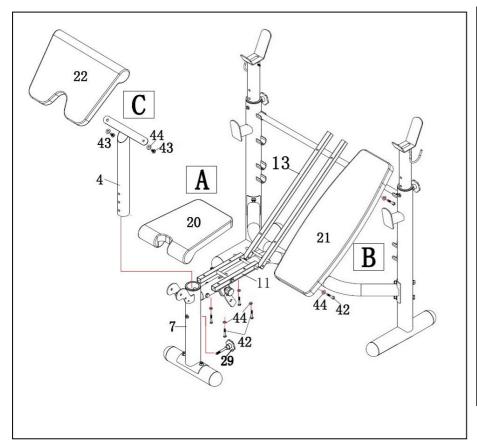

- A. Attach the Seat (20) to the Seat Frame (11) using four M8 Flat Washers(44) and four M8x40mm Bolts(42)
- B. Attach the Backrest (21) to the Backrest Frame (13). Secure them with four M8 Flat Washers(44) and four M8x40mm Bolts(42)
- C. Attach Arm Curl Pad (22) to the Arm Curl Frame (4) using two M8 Flat Washers (44) and two M8x15mm Bolts(43)

Insert the Arm Curl Frame (4) to the Front Upright Tube (7) using the Knob Bolt (29).

|    | T                | 1   |
|----|------------------|-----|
| NO | DESCRIPTION.     | QTY |
| 29 | KNOB BOLT        | 1   |
| 42 | BOLT (M8 x 40mm) | 8   |
| 43 | BOLT (M8 x 15mm) | 2   |
| 44 | FLAT WASHER (M8) | 10  |