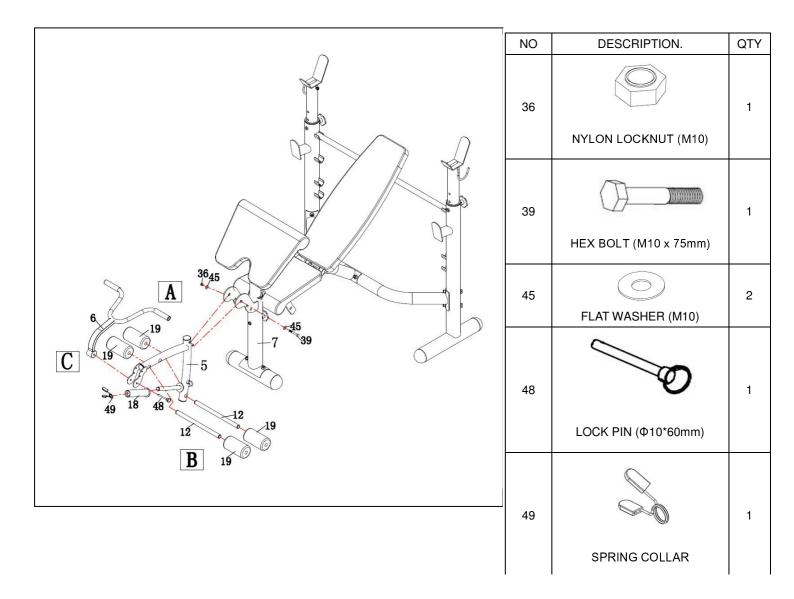

- A. Attach the Leg Extension (5) into Front Upright Tube (7) using M10 x 75mm Hex Bolt (39), two M10 Flat Washers (45), and one M10 Nylon Locknut (36).
- B. Insert two Foam Roller Tubes (12) into the Leg Extension (5). Slide four Foam Rollers (19) onto both sides of each Foam Roller Tube (12).
- C. Attach Extension Handlebar (6) to Leg Extension (5) using a Φ10x60mm Lock Pin (48). Slide the Sleeve (18) onto the Leg Extension(5) and secure it with Spring Collar (49).

Insert the  $\Phi 8*110mm$  Lock Pin (47) to Main Frame (9) and please lock Backrest Frame (13) with Main Frame (9) for upright position.

For safety please lock **Leg Extension** (7) by placing the **Φ8\*65mm Lock Pin** (**46**) in middle hole at Front Upright Post bracket when device not in use. Then placing the **Lock Pin** (**46**) in the bottom hole for when device in use.