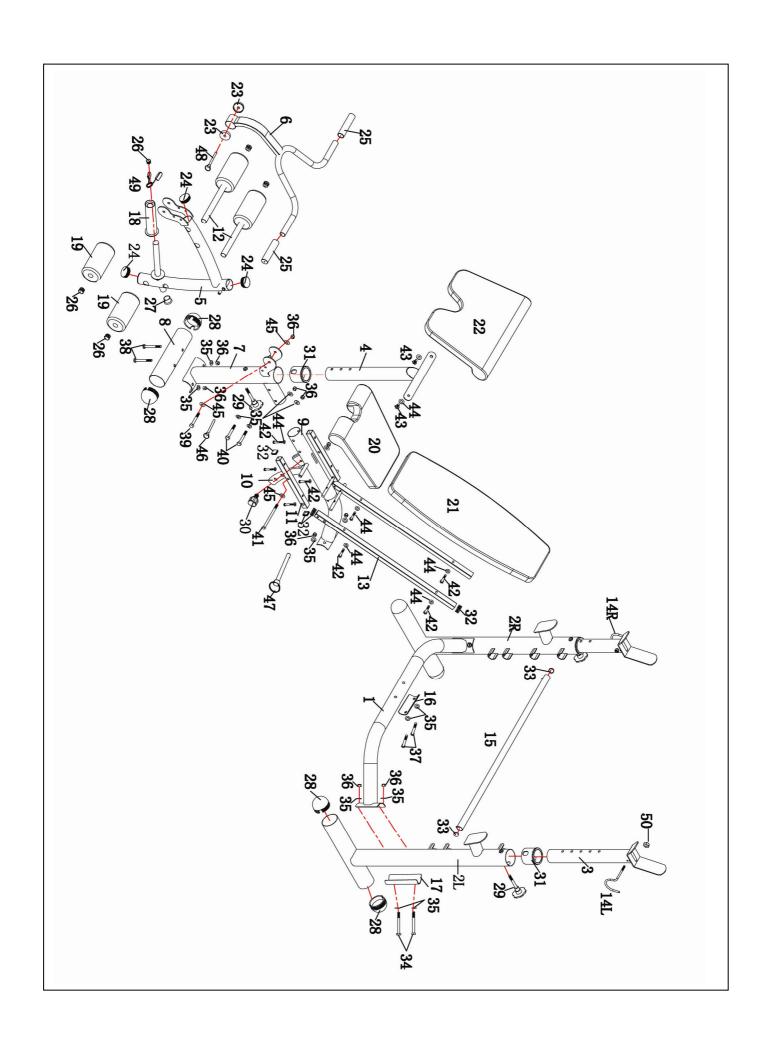

#### Place all parts on the floor carefully

- A. Attach the two Upright (2L&2R) to the Cross Bar (1) with Upright connect Plate (17) using four Hex Bolts M10\*95mm (34), eigth M10 Curved Washers (35) and four M10 Lock Nuts (36) on each side.
- B. Slide the Adjustable Upright Tubes (3) to left & right Upright (2L&2R) using Knob Bolt (29).
- C. Slide the Adjustment Backrest Tube (15) into the highest pair of U-shaped brackets.
- D. Insert the Left and Right Safety Hooks (14L & 14R) into the holes on top of both Adjustable
   Upright Tubes (3). Secure them with two M8 Lock Nuts (50).

- A. Attach the Front Upright Tube (7) to the Front Stabilizer (8) using two M10 x 90mm Carriage Bolts (38), two M10 Curved Washers (35) and two M10 Lock Nuts (36).
- B. Attach the Main Frame (9) to Front Upright Tube (7) using two M10x70mm Hex Bolts (40), four M10 Curved Washers (35) and two M10 Nylon Locknuts (36).
- C. Attach the Main Frame (9) to the Cross Bar (1) with a Main Frane Connect Plate (16) using two M10\*80mm Hex Bolts (37), four M10 Curved Washers (36) and two M10 Nylon Locknuts (36).

A. Insert the Seat Adjustable Plate (10) into the Main Frame (9) using the Adjustable Knob (30).

Attend both Seat Frames (11) to Main Frame (9) and Seat Adjustable Plate (10) using one M10 x 155mm Hex Bolt (41), two M10 Flat Washers (45) and one M10 Nylon Locknut (35) as shown.

B. Take holes of each Backrest Frames (13) to the bracket on the Main Frame (9).

| NO | DESCRIPTION.           | QTY |
|----|------------------------|-----|
| 30 | ADJUSTABLE KNOB        | 1   |
| 36 | NYLON LOCKNUT (M10)    | 1   |
| 41 | HEX BOLT (M10 x 155mm) | 1   |
| 45 | FLAT WASHER (M10)      | 2   |

- A. Attach the Seat (20) to the Seat Frame (11) using four M8 Flat Washers(44) and four M8x40mm Bolts(42)
- B. Attach the Backrest (21) to the Backrest Frame (13). Secure them with four M8 Flat Washers(44) and four M8x40mm Bolts(42)
- C. Attach Arm Curl Pad (22) to the Arm Curl Frame (4) using two M8 Flat Washers (44) and two M8x15mm Bolts(43)

Insert the Arm Curl Frame (4) to the Front Upright Tube (7) using the Knob Bolt (29).

|    | T                | 1   |
|----|------------------|-----|
| NO | DESCRIPTION.     | QTY |
| 29 | KNOB BOLT        | 1   |
| 42 | BOLT (M8 x 40mm) | 8   |
| 43 | BOLT (M8 x 15mm) | 2   |
| 44 | FLAT WASHER (M8) | 10  |

- A. Attach the Leg Extension (5) into Front Upright Tube (7) using M10 x 75mm Hex Bolt (39), two M10 Flat Washers (45), and one M10 Nylon Locknut (36).
- B. Insert two Foam Roller Tubes (12) into the Leg Extension (5). Slide four Foam Rollers (19) onto both sides of each Foam Roller Tube (12).
- C. Attach Extension Handlebar (6) to Leg Extension (5) using a Φ10x60mm Lock Pin (48). Slide the Sleeve (18) onto the Leg Extension(5) and secure it with Spring Collar (49).

Insert the  $\Phi 8*110mm$  Lock Pin (47) to Main Frame (9) and please lock Backrest Frame (13) with Main Frame (9) for upright position.

For safety please lock **Leg Extension** (7) by placing the **Φ8\*65mm Lock Pin** (**46**) in middle hole at Front Upright Post bracket when device not in use. Then placing the **Lock Pin** (**46**) in the bottom hole for when device in use.