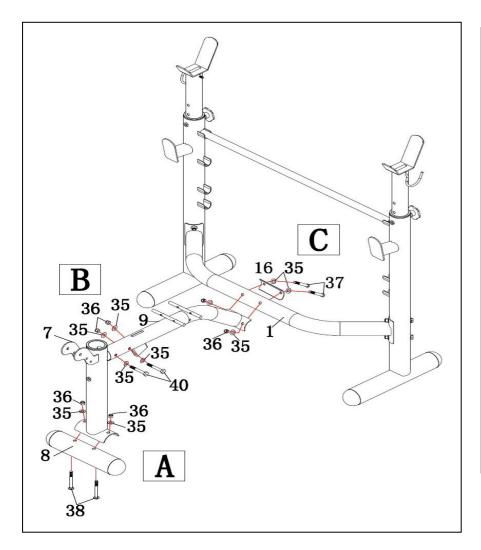

- A. Attach the Front Upright Tube (7) to the Front Stabilizer (8) using two M10 x 90mm Carriage Bolts (38), two M10 Curved Washers (35) and two M10 Lock Nuts (36).
- B. Attach the Main Frame (9) to Front Upright Tube (7) using two M10x70mm Hex Bolts (40), four M10 Curved Washers (35) and two M10 Nylon Locknuts (36).
- C. Attach the Main Frame (9) to the Cross Bar (1) with a Main Frane Connect Plate (16) using two M10\*80mm Hex Bolts (37), four M10 Curved Washers (36) and two M10 Nylon Locknuts (36).

|    | DECORUPTION.               | 0.71 |
|----|----------------------------|------|
| NO | DESCRIPTION.               | QTY  |
| 35 | CURVED WASHER (M10)        | 10   |
| 36 | NYLON LOCKNUT (M10)        | 6    |
| 37 | HEX BOLTS (M10*80mm)       | 2    |
| 38 | CARRIAGE BOLT (M10 x 90mm) | 2    |
| 40 | HEX BOLTS (M10*70mm)       | 2    |