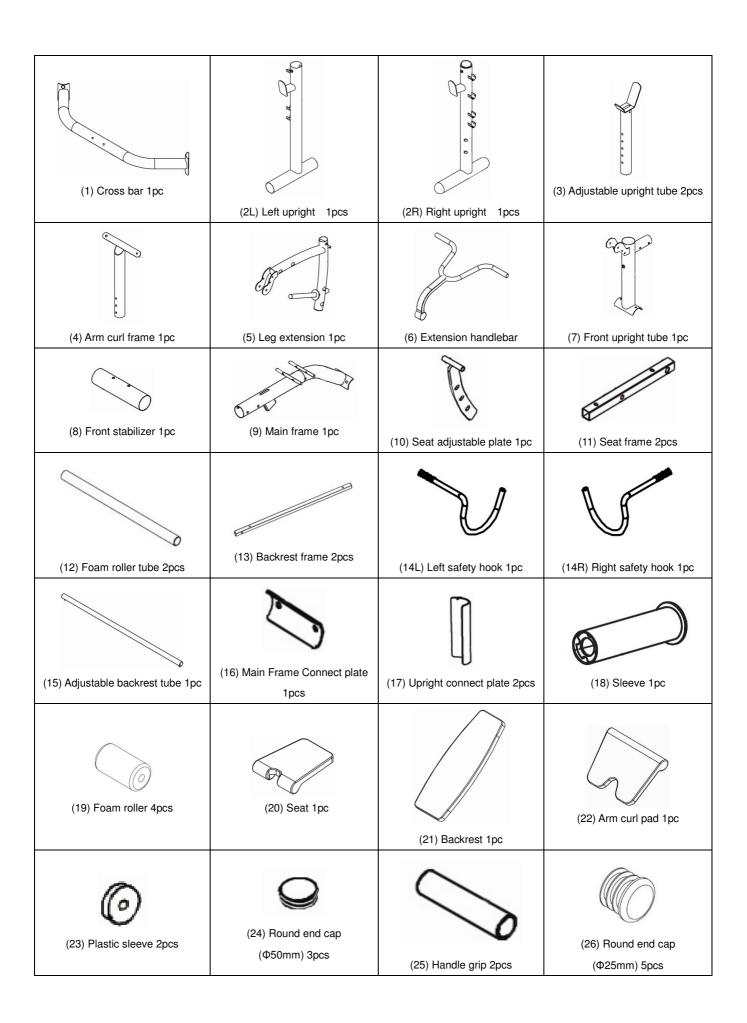

#### PART LIST

| 2L<br>2R<br>3<br>4 | CROSS BAR  LEFT UPRIGHT  RIGHT UPRIGHT  ADJUSTABLE UPRIGHT TUBE  ARM CURL FRAME | 1 1 1 | 25<br>26 | HANDLE GRIP                | 2  |
|--------------------|---------------------------------------------------------------------------------|-------|----------|----------------------------|----|
| 2R<br>3<br>4       | RIGHT UPRIGHT<br>ADJUSTABLE UPRIGHT TUBE                                        | 1     | 26       |                            |    |
| 3 4                | ADJUSTABLE UPRIGHT TUBE                                                         |       |          | ROUND END CAP(Φ25mm)       | 5  |
| 4                  |                                                                                 | 1 1   | 27       | ROUND END OVER CAP (Φ25mm) | 1  |
|                    | ARM CURL FRAME                                                                  | 2     | 28       | ROUND END CAPS(Φ76mm)      | 6  |
| 5                  |                                                                                 | 1     | 29       | KNOB BOLT                  | 3  |
| _                  | LEG EXTENSION                                                                   | 1     | 30       | ADJUSTABLE KNOB            | 1  |
| 6                  | EXTENSION HANDLEBAR                                                             | 1     | 31       | ROUND OPEN PLUG            | 3  |
| 7                  | FRONT UPRIGHT TUBE                                                              | 1     | 32       | SQUARE END CAP(□25MM)      | 8  |
| 8                  | FRONT STABILIZER                                                                | 1     | 33       | ROUND END CAP(Φ28mm)       | 2  |
| 9                  | MAIN FRAME                                                                      | 1     | 34       | HEX BOLT(M10*95mm)         | 4  |
| 10                 | SEAT ADJUSTABLE PLATE                                                           | 1     | 35       | CURVED WASHER ( M10 )      | 18 |
| 11                 | SEAT FRAME                                                                      | 2     | 36       | NYLON LOCKNUT(M10)         | 12 |
| 12                 | FOAM ROLLER TUBE                                                                | 2     | 37       | HEX BOLT(M10*80mm)         | 2  |
| 13                 | BACKREST FRAME                                                                  | 2     | 38       | CARRIAGE BOLT(M10*90mm)    | 2  |
| 14L                | LEFT SAFETY HOOK                                                                | 1     | 39       | HEX BOLT(M10*75mm)         | 1  |
| 14R                | RIGHT SAFETY HOOK                                                               | 1     | 40       | HEX BOLT(M10*70mm)         | 2  |
| 15                 | ADJUSTABLE BACKREST TUBE                                                        | 1     | 41       | HEX BOLT(M10*155mm)        | 1  |
| 16                 | MAIN FRAME CONNECT PLATE                                                        | 1     | 42       | BOLT(M8*40mm)              | 8  |
| 17                 | UPRIGHT CONNECT PLATE                                                           | 2     | 43       | BOLT(M8*15mm )             | 2  |
| 18                 | SLEEVE                                                                          | 1     | 44       | FLAT WASHER ( M8 )         | 10 |
| 19                 | FOAM ROLLER                                                                     | 4     | 45       | FLAT WASHER ( M10 )        | 4  |
| 20                 | SEAT                                                                            | 1     | 46       | LOCK PIN ( Φ8*65mm )       | 1  |
| 21                 | BACKREST                                                                        | 1     | 47       | LOCK PIN ( Ф8*110mm )      | 1  |
| 22                 | ARM CURL PAD                                                                    | 1     | 48       | LOCK PIN ( Φ10*60mm )      | 1  |
| 23                 | PLASTIC SLEEVE                                                                  | 2     | 49       | SPRING COLLAR              | 1  |
| 24                 | ROUND END CAP(Φ50mm)                                                            | 3     | 50       | NYLON LOCKNUT(M8)          | 2  |
|                    |                                                                                 |       |          |                            |    |