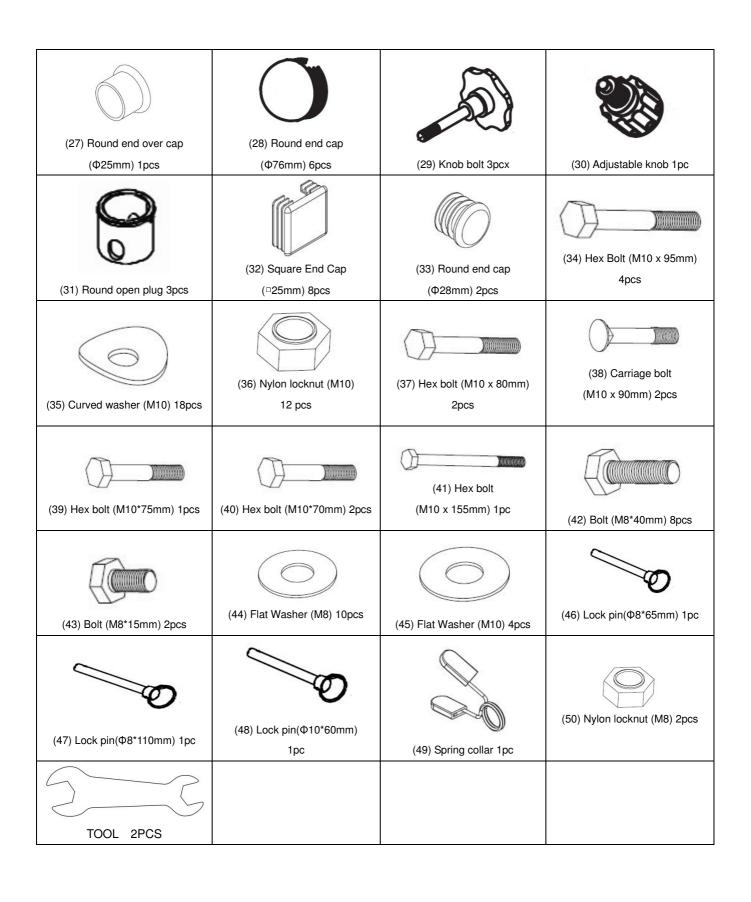

#### PART LIST

| 2L<br>2R<br>3<br>4 | CROSS BAR  LEFT UPRIGHT  RIGHT UPRIGHT  ADJUSTABLE UPRIGHT TUBE  ARM CURL FRAME | 1 1 1 | 25<br>26 | HANDLE GRIP                | 2  |
|--------------------|---------------------------------------------------------------------------------|-------|----------|----------------------------|----|
| 2R<br>3<br>4       | RIGHT UPRIGHT<br>ADJUSTABLE UPRIGHT TUBE                                        | 1     | 26       |                            |    |
| 3 4                | ADJUSTABLE UPRIGHT TUBE                                                         |       |          | ROUND END CAP(Φ25mm)       | 5  |
| 4                  |                                                                                 | 1 1   | 27       | ROUND END OVER CAP (Φ25mm) | 1  |
|                    | ARM CURL FRAME                                                                  | 2     | 28       | ROUND END CAPS(Φ76mm)      | 6  |
| 5                  |                                                                                 | 1     | 29       | KNOB BOLT                  | 3  |
| _                  | LEG EXTENSION                                                                   | 1     | 30       | ADJUSTABLE KNOB            | 1  |
| 6                  | EXTENSION HANDLEBAR                                                             | 1     | 31       | ROUND OPEN PLUG            | 3  |
| 7                  | FRONT UPRIGHT TUBE                                                              | 1     | 32       | SQUARE END CAP(□25MM)      | 8  |
| 8                  | FRONT STABILIZER                                                                | 1     | 33       | ROUND END CAP(Φ28mm)       | 2  |
| 9                  | MAIN FRAME                                                                      | 1     | 34       | HEX BOLT(M10*95mm)         | 4  |
| 10                 | SEAT ADJUSTABLE PLATE                                                           | 1     | 35       | CURVED WASHER ( M10 )      | 18 |
| 11                 | SEAT FRAME                                                                      | 2     | 36       | NYLON LOCKNUT(M10)         | 12 |
| 12                 | FOAM ROLLER TUBE                                                                | 2     | 37       | HEX BOLT(M10*80mm)         | 2  |
| 13                 | BACKREST FRAME                                                                  | 2     | 38       | CARRIAGE BOLT(M10*90mm)    | 2  |
| 14L                | LEFT SAFETY HOOK                                                                | 1     | 39       | HEX BOLT(M10*75mm)         | 1  |
| 14R                | RIGHT SAFETY HOOK                                                               | 1     | 40       | HEX BOLT(M10*70mm)         | 2  |
| 15                 | ADJUSTABLE BACKREST TUBE                                                        | 1     | 41       | HEX BOLT(M10*155mm)        | 1  |
| 16                 | MAIN FRAME CONNECT PLATE                                                        | 1     | 42       | BOLT(M8*40mm)              | 8  |
| 17                 | UPRIGHT CONNECT PLATE                                                           | 2     | 43       | BOLT(M8*15mm )             | 2  |
| 18                 | SLEEVE                                                                          | 1     | 44       | FLAT WASHER ( M8 )         | 10 |
| 19                 | FOAM ROLLER                                                                     | 4     | 45       | FLAT WASHER ( M10 )        | 4  |
| 20                 | SEAT                                                                            | 1     | 46       | LOCK PIN ( Φ8*65mm )       | 1  |
| 21                 | BACKREST                                                                        | 1     | 47       | LOCK PIN ( Ф8*110mm )      | 1  |
| 22                 | ARM CURL PAD                                                                    | 1     | 48       | LOCK PIN ( Φ10*60mm )      | 1  |
| 23                 | PLASTIC SLEEVE                                                                  | 2     | 49       | SPRING COLLAR              | 1  |
| 24                 | ROUND END CAP(Φ50mm)                                                            | 3     | 50       | NYLON LOCKNUT(M8)          | 2  |
|                    |                                                                                 |       |          |                            |    |