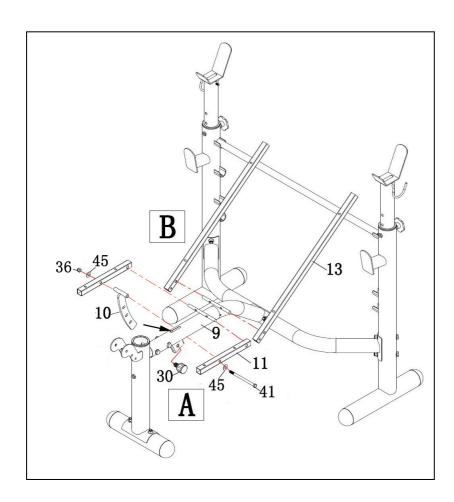

A. Insert the Seat Adjustable Plate (10) into the Main Frame (9) using the Adjustable Knob (30).

Attend both Seat Frames (11) to Main Frame (9) and Seat Adjustable Plate (10) using one M10 x 155mm Hex Bolt (41), two M10 Flat Washers (45) and one M10 Nylon Locknut (35) as shown.

B. Take holes of each Backrest Frames (13) to the bracket on the Main Frame (9).

| NO | DESCRIPTION.           | QTY |
|----|------------------------|-----|
| 30 | ADJUSTABLE KNOB        | 1   |
| 36 | NYLON LOCKNUT (M10)    | 1   |
| 41 | HEX BOLT (M10 x 155mm) | 1   |
| 45 | FLAT WASHER (M10)      | 2   |