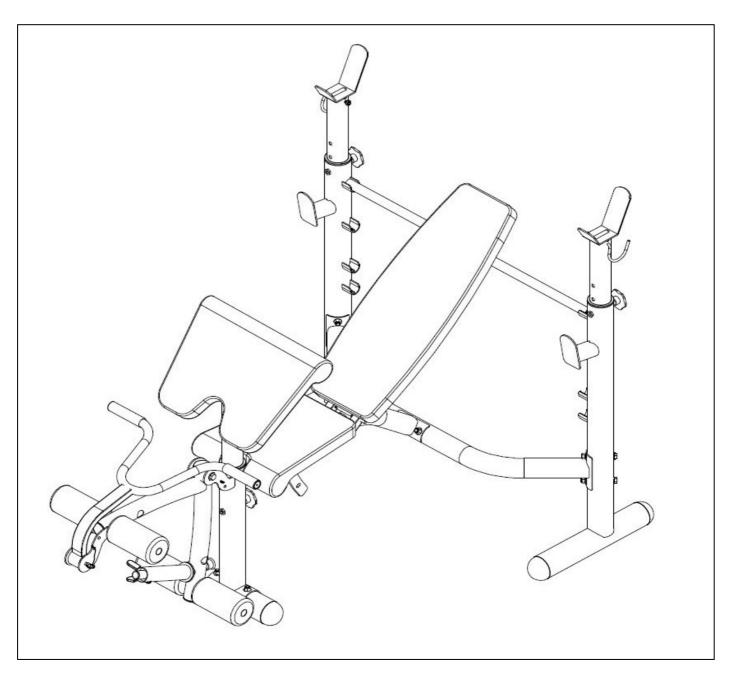

## WEIGHT BENCH STR-400 MANUAL

#### PART LIST

| 2L<br>2R<br>3<br>4 | CROSS BAR  LEFT UPRIGHT  RIGHT UPRIGHT  ADJUSTABLE UPRIGHT TUBE  ARM CURL FRAME | 1 1 1 | 25<br>26 | HANDLE GRIP                | 2  |
|--------------------|---------------------------------------------------------------------------------|-------|----------|----------------------------|----|
| 2R<br>3<br>4       | RIGHT UPRIGHT<br>ADJUSTABLE UPRIGHT TUBE                                        | 1     | 26       |                            |    |
| 3 4                | ADJUSTABLE UPRIGHT TUBE                                                         |       |          | ROUND END CAP(Φ25mm)       | 5  |
| 4                  |                                                                                 | 1 1   | 27       | ROUND END OVER CAP (Φ25mm) | 1  |
|                    | ARM CURL FRAME                                                                  | 2     | 28       | ROUND END CAPS(Φ76mm)      | 6  |
| 5                  |                                                                                 | 1     | 29       | KNOB BOLT                  | 3  |
| _                  | LEG EXTENSION                                                                   | 1     | 30       | ADJUSTABLE KNOB            | 1  |
| 6                  | EXTENSION HANDLEBAR                                                             | 1     | 31       | ROUND OPEN PLUG            | 3  |
| 7                  | FRONT UPRIGHT TUBE                                                              | 1     | 32       | SQUARE END CAP(□25MM)      | 8  |
| 8                  | FRONT STABILIZER                                                                | 1     | 33       | ROUND END CAP(Φ28mm)       | 2  |
| 9                  | MAIN FRAME                                                                      | 1     | 34       | HEX BOLT(M10*95mm)         | 4  |
| 10                 | SEAT ADJUSTABLE PLATE                                                           | 1     | 35       | CURVED WASHER ( M10 )      | 18 |
| 11                 | SEAT FRAME                                                                      | 2     | 36       | NYLON LOCKNUT(M10)         | 12 |
| 12                 | FOAM ROLLER TUBE                                                                | 2     | 37       | HEX BOLT(M10*80mm)         | 2  |
| 13                 | BACKREST FRAME                                                                  | 2     | 38       | CARRIAGE BOLT(M10*90mm)    | 2  |
| 14L                | LEFT SAFETY HOOK                                                                | 1     | 39       | HEX BOLT(M10*75mm)         | 1  |
| 14R                | RIGHT SAFETY HOOK                                                               | 1     | 40       | HEX BOLT(M10*70mm)         | 2  |
| 15                 | ADJUSTABLE BACKREST TUBE                                                        | 1     | 41       | HEX BOLT(M10*155mm)        | 1  |
| 16                 | MAIN FRAME CONNECT PLATE                                                        | 1     | 42       | BOLT(M8*40mm)              | 8  |
| 17                 | UPRIGHT CONNECT PLATE                                                           | 2     | 43       | BOLT(M8*15mm )             | 2  |
| 18                 | SLEEVE                                                                          | 1     | 44       | FLAT WASHER ( M8 )         | 10 |
| 19                 | FOAM ROLLER                                                                     | 4     | 45       | FLAT WASHER ( M10 )        | 4  |
| 20                 | SEAT                                                                            | 1     | 46       | LOCK PIN ( Φ8*65mm )       | 1  |
| 21                 | BACKREST                                                                        | 1     | 47       | LOCK PIN ( Ф8*110mm )      | 1  |
| 22                 | ARM CURL PAD                                                                    | 1     | 48       | LOCK PIN ( Φ10*60mm )      | 1  |
| 23                 | PLASTIC SLEEVE                                                                  | 2     | 49       | SPRING COLLAR              | 1  |
| 24                 | ROUND END CAP(Φ50mm)                                                            | 3     | 50       | NYLON LOCKNUT(M8)          | 2  |
|                    |                                                                                 |       |          |                            |    |